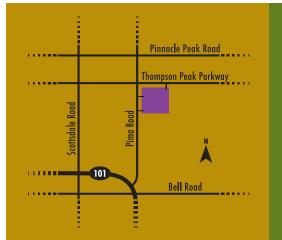

## Location

Southeast corner of Pima Road & Thompson Peak Parkway. Just 3 miles north of Loop 101 off Pima Road.