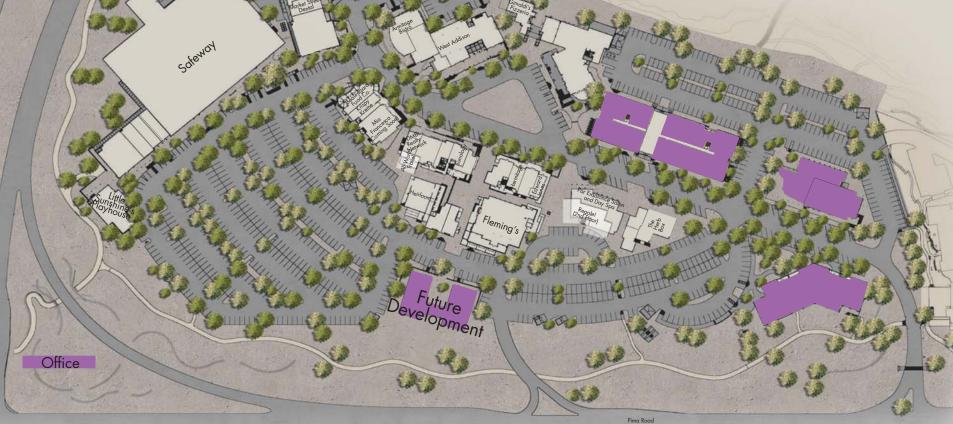

## Location

Southeast corner of Pima Road & Thompson Peak Parkway. Just 3 miles north of Loop 101 off Pima Road.

## **Features**/Amenities

- Located within a 37 acre mixed-use environment, showcasing 157,215 SF of retail and restaurant options
- Approximately 84,216 SF of Class "A" two story office space
- Excellent Ingress/Egress

- Convenient access to Loop 101 area attractions, airports, and North Scottsdale's labor pool
- Adjacent to prestigious DC Ranch, an affluent planned community located in the western foothills of the **McDowell Mountains**