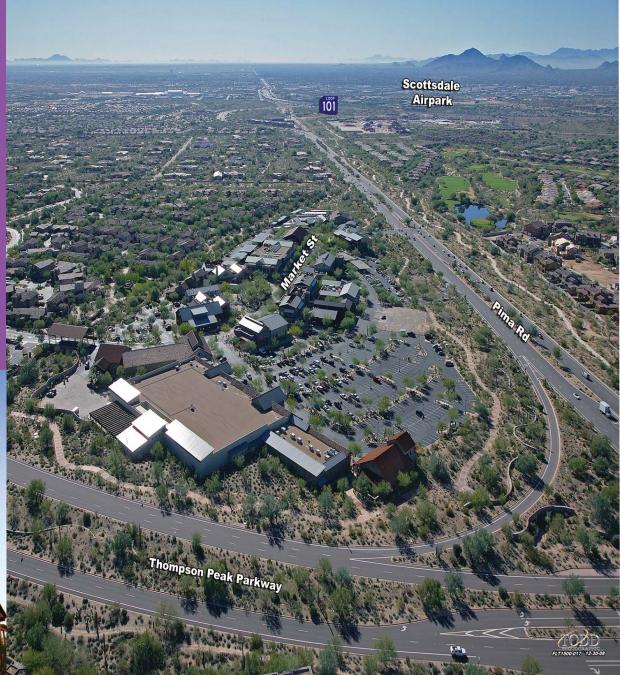

## Location

Southeast corner of Pima Road & Thompson Peak Parkway. Just 3 miles north of Loop 101 off Pima Road.

## **Features**/Amenities

- Located within a 37 acre mixed-use environment, showcasing 157,215 SF of retail and restaurant options
- Approximately 84,216 SF of Class "A" two story office space
- Excellent Ingress/Egress

- Convenient access to Loop 101 area attractions, airports, and North Scottsdale's labor pool
- Adjacent to prestigious DC Ranch, an affluent planned community located in the western foothills of the **McDowell Mountains**